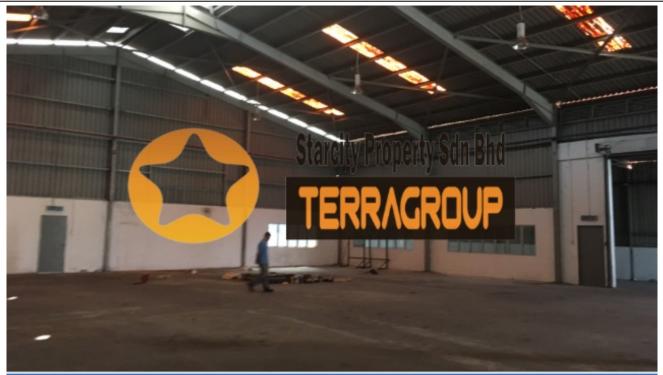

## Shah Alam sek 15,16 @ Semi-D Factory For Rent

| Property Detail                                                                                                                                                                                                                                                                                                                                      | Agent Detail                                                                                                                                                               |
|------------------------------------------------------------------------------------------------------------------------------------------------------------------------------------------------------------------------------------------------------------------------------------------------------------------------------------------------------|----------------------------------------------------------------------------------------------------------------------------------------------------------------------------|
| Listing Type: RENT<br>Category Type: Industrial<br>Property Type: Semi-D factory<br>State: Selangor<br>City: Shah Alam<br>Postcode: 40150<br>Rental Per month: 22000<br>Build-up: 8,800.00 sq.ft<br>Land Area: 18,000.00 sq.ft - 0 x 0<br>Power supply(AMP): 150<br>Ceiling height(ft): 30.00<br>Occupancy Status: vacant<br>Unit Type: Intermediate | <ul> <li>▲ POON TAI KONG</li> <li>➡ PEA 4264</li> <li>♥ 60193686000</li> <li>♥ 60193686000</li> <li>♥ 60193686000</li> <li>♥ 60193686000</li> <li>♥ 60193686000</li> </ul> |
|                                                                                                                                                                                                                                                                                                                                                      |                                                                                                                                                                            |

## **Property Detail**

Shah Alam Semi-D Factory For Rent

1 and half sty

Land size : 18,000 sf Build up : 8800sf

Rental : Rm 22,000

- Easy access to major highways and expressways.
- Large pool of skilled and experienced workers.
- Established ecosystem of suppliers, manufacturers, and service providers.
- Specialized industry clusters in automotive, logistics, and food processing.

## Shah Alam Semi-D Factory For Rent Land size : 18,000 sf Build Up : 8800 sf CALL FOR MORE INFORMATION :