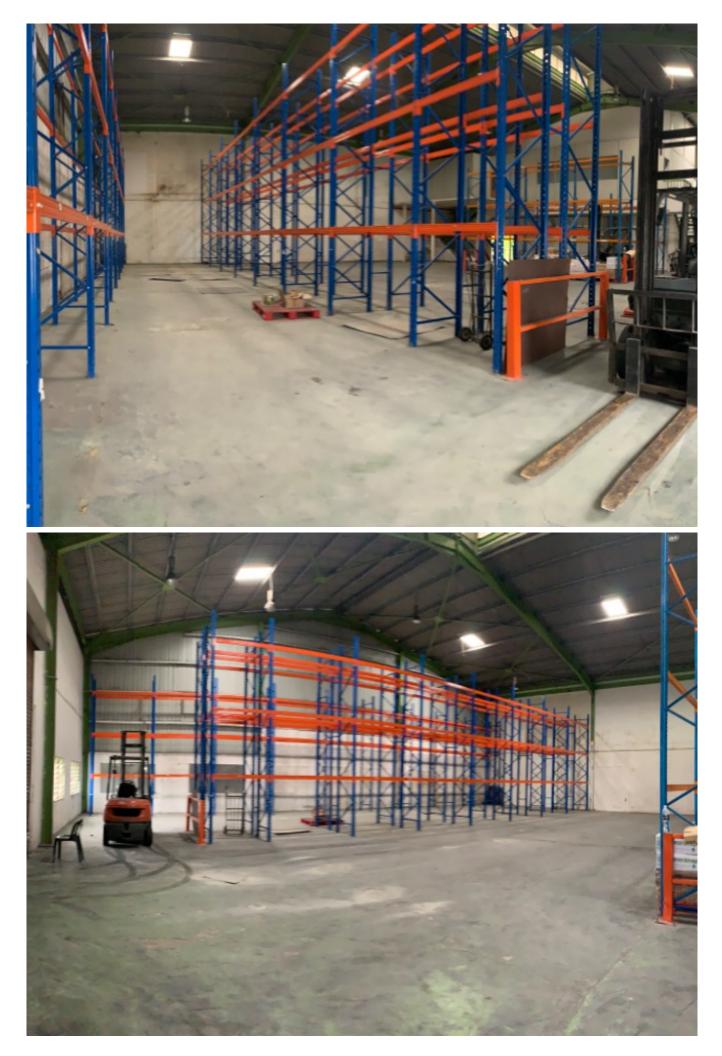

## Shah Alam sek 15,16 @ Semi-D Factory For Rent

| Property Detail                                                                                                                                                                                                                                                                                                                                      | Agent Detail                                                                                                                                                               |
|------------------------------------------------------------------------------------------------------------------------------------------------------------------------------------------------------------------------------------------------------------------------------------------------------------------------------------------------------|----------------------------------------------------------------------------------------------------------------------------------------------------------------------------|
| Listing Type: RENT<br>Category Type: Industrial<br>Property Type: Semi-D factory<br>State: Selangor<br>City: Shah Alam<br>Postcode: 40150<br>Rental Per month: 22000<br>Build-up: 8,800.00 sq.ft<br>Land Area: 18,000.00 sq.ft - 0 x 0<br>Power supply(AMP): 150<br>Ceiling height(ft): 30.00<br>Occupancy Status: vacant<br>Unit Type: Intermediate | <ul> <li>▲ POON TAI KONG</li> <li>➡ PEA 4264</li> <li>♥ 60193686000</li> <li>♥ 60193686000</li> <li>♥ 60193686000</li> <li>♥ 60193686000</li> <li>♥ 60193686000</li> </ul> |
|                                                                                                                                                                                                                                                                                                                                                      |                                                                                                                                                                            |

## **Property Detail**

Shah Alam Semi-D Factory For Rent

1 and half sty

Land size : 18,000 sf Build up : 8800sf

Rental : Rm 22,000

- Easy access to major highways and expressways.
- Large pool of skilled and experienced workers.
- Established ecosystem of suppliers, manufacturers, and service providers.
- Specialized industry clusters in automotive, logistics, and food processing.

## Shah Alam Semi-D Factory For Rent Land size : 18,000 sf Build Up : 8800 sf CALL FOR MORE INFORMATION :