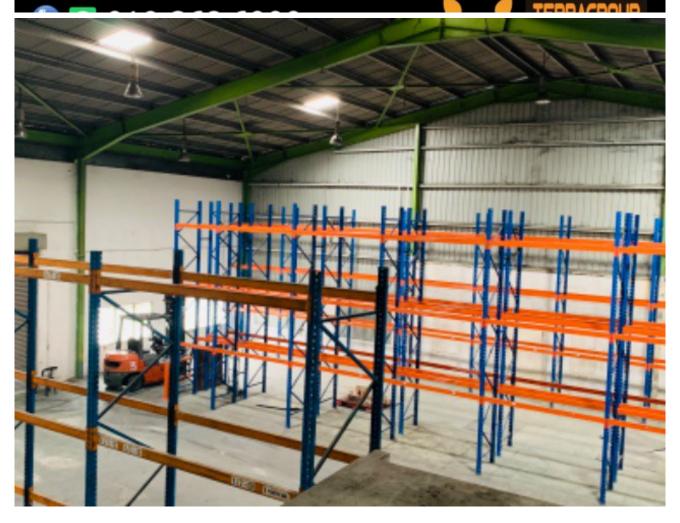

## Shah Alam sek 15,16 @ Semi-D Factory For Rent

| Property Detail                                                                                                                                                                                                                                                                                                                                      | Agent Detail                                                                                                                                                               |
|------------------------------------------------------------------------------------------------------------------------------------------------------------------------------------------------------------------------------------------------------------------------------------------------------------------------------------------------------|----------------------------------------------------------------------------------------------------------------------------------------------------------------------------|
| Listing Type: RENT<br>Category Type: Industrial<br>Property Type: Semi-D factory<br>State: Selangor<br>City: Shah Alam<br>Postcode: 40150<br>Rental Per month: 22000<br>Build-up: 8,800.00 sq.ft<br>Land Area: 18,000.00 sq.ft - 0 x 0<br>Power supply(AMP): 150<br>Ceiling height(ft): 30.00<br>Occupancy Status: vacant<br>Unit Type: Intermediate | <ul> <li>▲ POON TAI KONG</li> <li>➡ PEA 4264</li> <li>♥ 60193686000</li> <li>♥ 60193686000</li> <li>♥ 60193686000</li> <li>♥ 60193686000</li> <li>♥ 60193686000</li> </ul> |
|                                                                                                                                                                                                                                                                                                                                                      |                                                                                                                                                                            |

## **Property Detail**

Shah Alam Semi-D Factory For Rent

1 and half sty

Land size : 18,000 sf Build up : 8800sf

Rental : Rm 22,000

- Easy access to major highways and expressways.
- Large pool of skilled and experienced workers.
- Established ecosystem of suppliers, manufacturers, and service providers.
- Specialized industry clusters in automotive, logistics, and food processing.

## Shah Alam Semi-D Factory For Rent Land size : 18,000 sf Build Up : 8800 sf CALL FOR MORE INFORMATION :