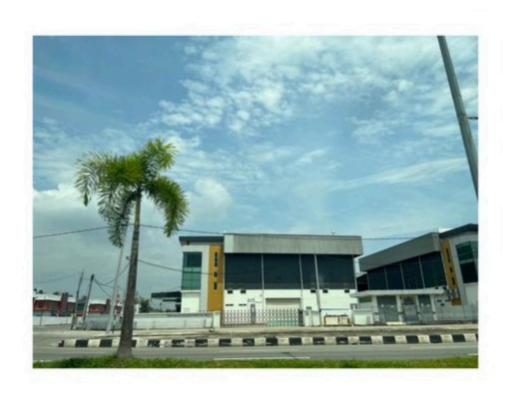

## **Balakong Detached Factory For Rent**

# Property Detail

Listing Type: RENT Category Type: Industrial

**Property Type: Detached factory** 

State: Selangor City: Balakong Postcode: 43300

Rental Per month: 32000 Build-up: 20,000.00 sq.ft

Land Area: 30,000.00 sq.ft - 0 x 0

#### Property Detail

Balakong Detached Factory For Rent

- -Rental Rm32,000
- -Land Area 30,000sf
- -Built up 20,000
- -Power 200amp

We are specialized in Industrial, cover all the warehouse, factory, industrial and land for sale or rent in Balakong Jaya, Selesa Jaya, Taming Jaya, Bukit Angkat, Kampung Baru Balakong