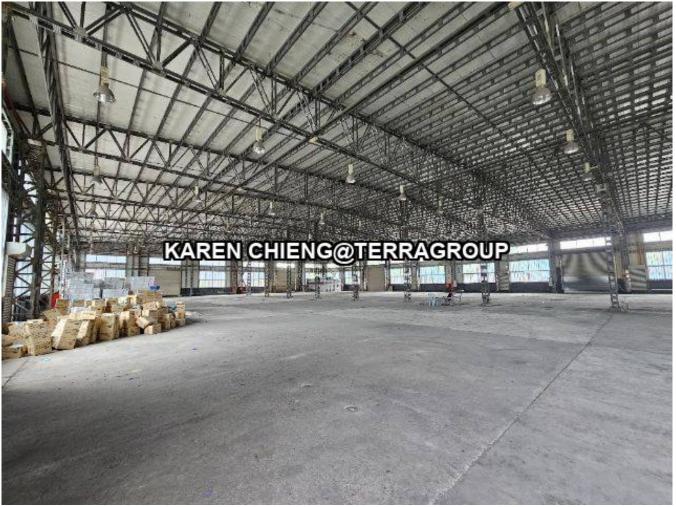

# **Property Detail**

**Listing Type: RENT** 

**Category Type: Industrial** 

**Property Type: Detached factory** 

**State: Selangor** 

City: Pulau Indah (Pulau Lumut)

Postcode: 41200

Rental Per month: 81000
Build-up: 45,000.00 sq.ft
Land Area: 2.00 acres - 0 x 0
Power supply(AMP): 1000
Ceiling height(ft): 23.00
Occupancy Status: vacant
Unit Type: Corner Lot

#### **Property Detail**

PKFZ detached factory suitable for manufacturing.

Rare unit for rent

Save \$\$ for import duty, easy hassle free document declaration

Ideally for those who wish to manufacture locally while doing import and export by products.