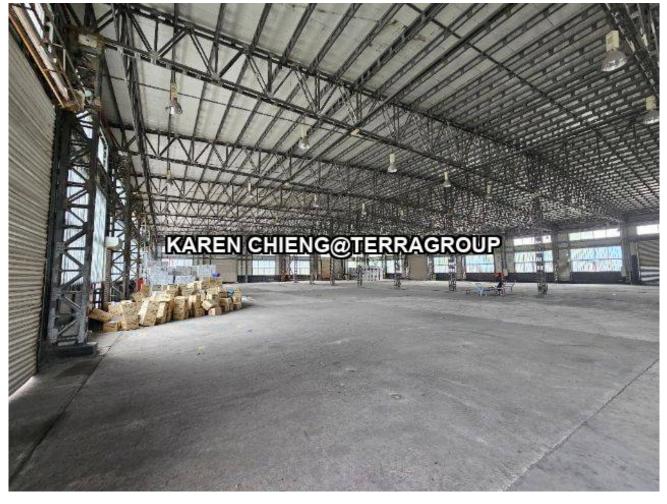

# **Property Detail**

**Listing Type: RENT** 

**Category Type: Industrial** 

**Property Type: Detached factory** 

**State: Selangor** 

City: Pulau Indah (Pulau Lumut)

Postcode: 41200

Rental Per month: 81000
Build-up: 45,000.00 sq.ft
Land Area: 2.00 acres - 0 x 0
Power supply(AMP): 1000
Ceiling height(ft): 23.00
Occupancy Status: vacant
Unit Type: Corner Lot

#### **Property Detail**

PKFZ detached factory suitable for manufacturing.

Rare unit for rent

Save \$\$ for import duty, easy hassle free document declaration

Ideally for those who wish to manufacture locally while doing import and export by products.