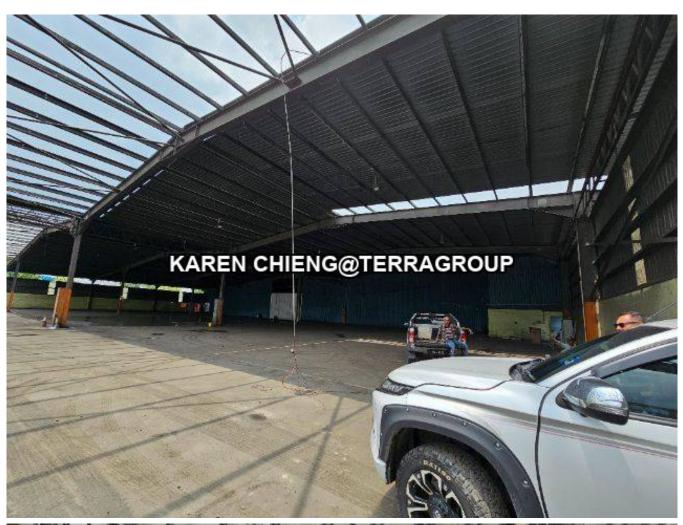

# **Property Detail**

**Listing Type: RENT** 

**Category Type: Industrial** 

**Property Type: Detached factory** 

**State: Selangor** 

City: Pulau Indah (Pulau Lumut)

Postcode: 41200

Rental Per month: 81000
Build-up: 45,000.00 sq.ft
Land Area: 2.00 acres - 0 x 0
Power supply(AMP): 1000
Ceiling height(ft): 23.00
Occupancy Status: vacant
Unit Type: Corner Lot

#### **Property Detail**

PKFZ detached factory suitable for manufacturing.

Rare unit for rent

Save \$\$ for import duty, easy hassle free document declaration

Ideally for those who wish to manufacture locally while doing import and export by products.