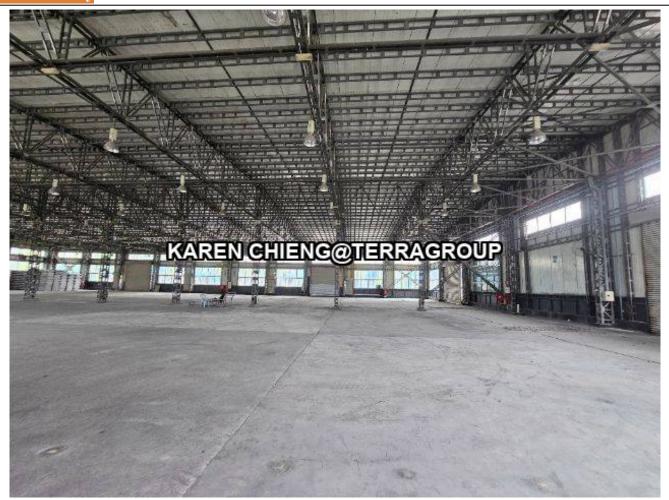

# **Property Detail**

**Listing Type: RENT** 

**Category Type: Industrial** 

**Property Type: Detached factory** 

**State: Selangor** 

City: Pulau Indah (Pulau Lumut)

Postcode: 41200

Rental Per month: 81000
Build-up: 45,000.00 sq.ft
Land Area: 2.00 acres - 0 x 0
Power supply(AMP): 1000
Ceiling height(ft): 23.00
Occupancy Status: vacant
Unit Type: Corner Lot

#### **Property Detail**

PKFZ detached factory suitable for manufacturing.

Rare unit for rent

Save \$\$ for import duty, easy hassle free document declaration

Ideally for those who wish to manufacture locally while doing import and export by products.