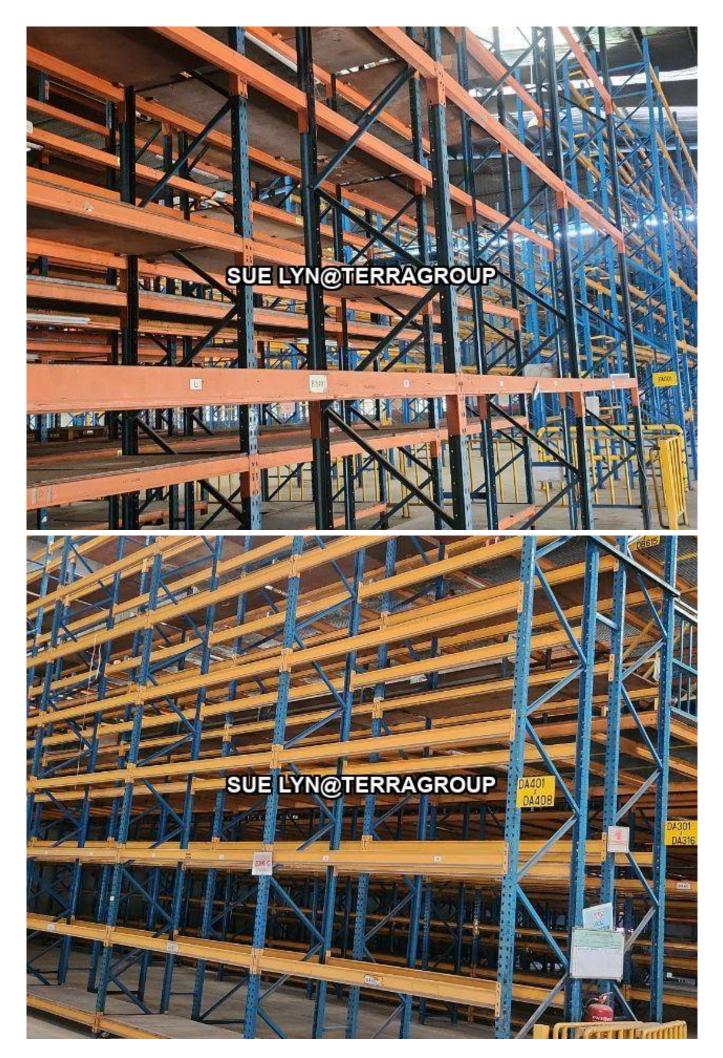

The property offers a secure and private environment, as it is gated and separated from the rest of the offices within the building. This enhances both privacy and safety for operations. Additionally, there is a designated area for a guardhouse located at the gate, further ensuring controlled access. The warehouse is equipped with racking systems and includes a small office space, providing both storage and administrative convenience.

Breakdown of Racking (estimated)

Part 1 9ft(length) x 3ft(depth) 12 rows (2 side by side)

Part 2 9ft x 3ft

Approx 6 rows for pallets. 6 rows for cabinets small items

Part 3 9ft(L) x 2ft(D) 13 rows

Page 4 of 5