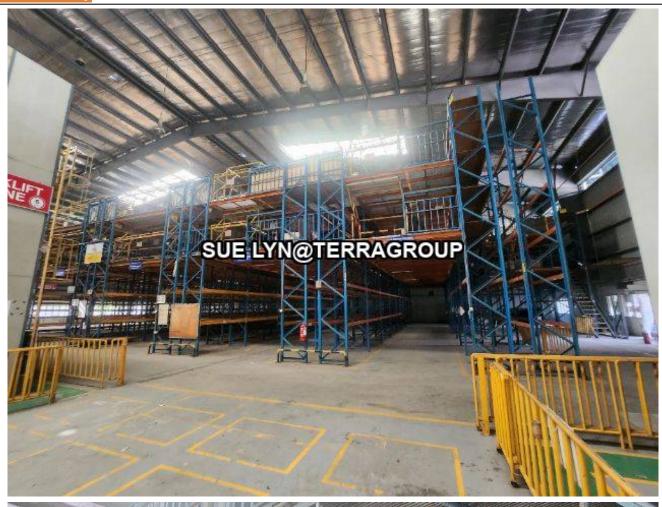

The property offers a secure and private environment, as it is gated and separated from the rest of the offices within the building. This enhances both privacy and safety for operations. Additionally, there is a designated area for a guardhouse located at the gate, further ensuring controlled access. The warehouse is equipped with racking systems and includes a small office space, providing both storage and administrative convenience.

Breakdown of Racking (estimated)

Part 1 9ft(length) x 3ft(depth) 12 rows (2 side by side)

Part 2 9ft x 3ft

Approx 6 rows for pallets. 6 rows for cabinets small items

Part 3 9ft(L) x 2ft(D) 13 rows

Page 4 of 5