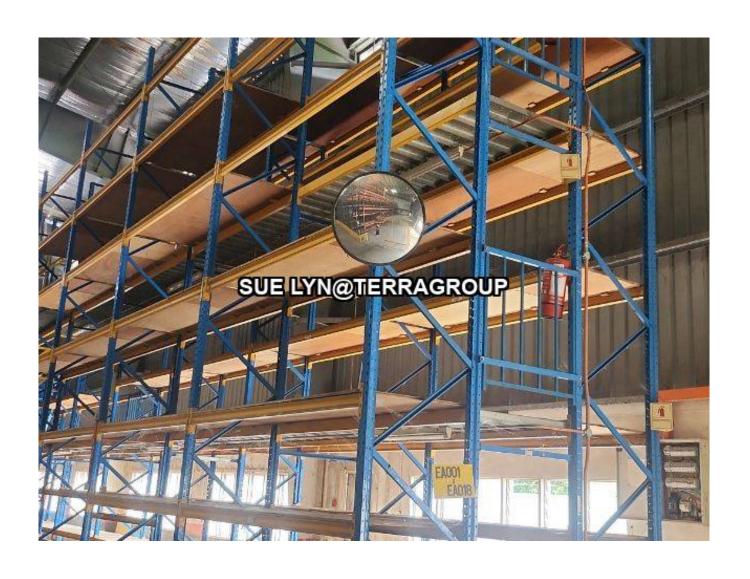

The property offers a secure and private environment, as it is gated and separated from the rest of the offices within the building. This enhances both privacy and safety for operations. Additionally, there is a designated area for a guardhouse located at the gate, further ensuring controlled access. The warehouse is equipped with racking systems and includes a small office space, providing both storage and administrative convenience.

Breakdown of Racking (estimated)

Part 1 9ft(length) x 3ft(depth) 12 rows (2 side by side)

Part 2 9ft x 3ft

Approx 6 rows for pallets. 6 rows for cabinets small items

Part 3 9ft(L) x 2ft(D) 13 rows

Page 4 of 5