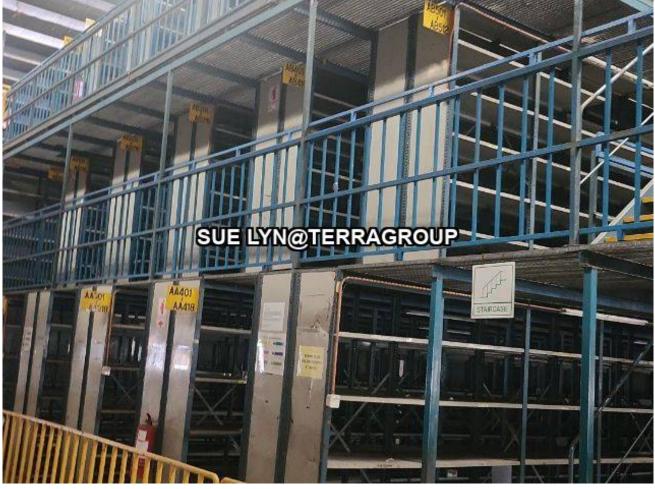

The property offers a secure and private environment, as it is gated and separated from the rest of the offices within the building. This enhances both privacy and safety for operations. Additionally, there is a designated area for a guardhouse located at the gate, further ensuring controlled access. The warehouse is equipped with racking systems and includes a small office space, providing both storage and administrative convenience.

Breakdown of Racking (estimated)

Part 1 9ft(length) x 3ft(depth) 12 rows (2 side by side)

Part 2 9ft x 3ft

Approx 6 rows for pallets. 6 rows for cabinets small items

Part 3 9ft(L) x 2ft(D) 13 rows

Page 4 of 5