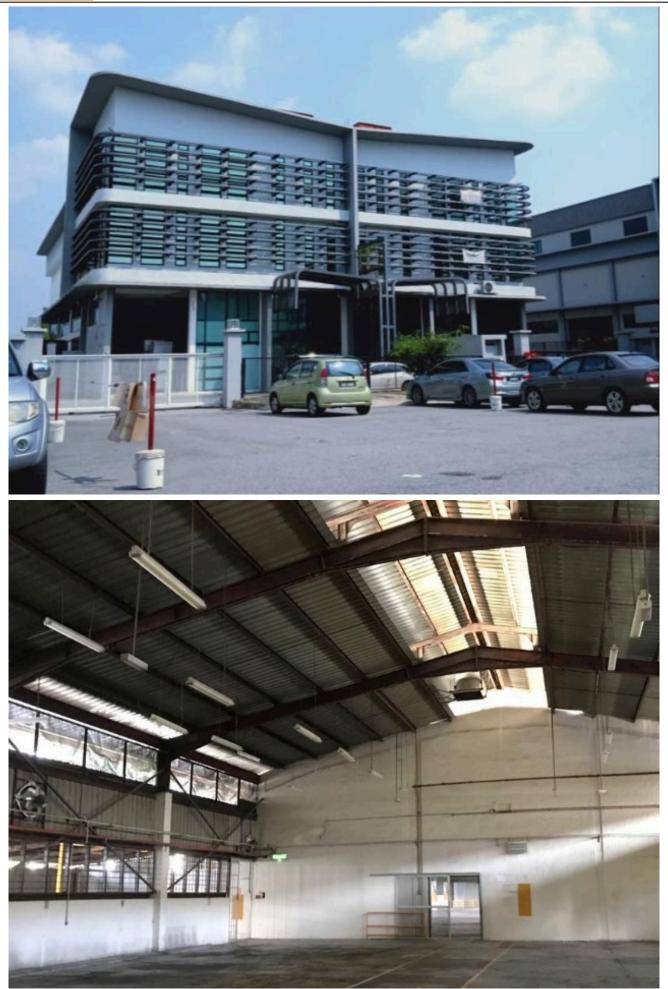

## Balakong Jaya Nouvelle Ind Park Detached Factory for rent

| Property Detail                                                                                                                                                                                                                                                                                                                                      | Agent Detail                                                                                                                               |
|------------------------------------------------------------------------------------------------------------------------------------------------------------------------------------------------------------------------------------------------------------------------------------------------------------------------------------------------------|--------------------------------------------------------------------------------------------------------------------------------------------|
| Listing Type: RENT<br>Category Type: Industrial<br>Property Type: Detached factory<br>State: Selangor<br>City: Balakong<br>Postcode: 43300<br>Rental Per month: 80000<br>Build-up: 57,000.00 sq.ft<br>Land Area: 72,000.00 sq.ft - 0 x 0<br>Power supply(AMP): 300<br>Ceiling height(ft): 35.00<br>Occupancy Status: vacant<br>Unit Type: Corner Lot | <ul> <li>CHEONG LAI CHENG</li> <li>REN 07033</li> <li>€ 60175002789</li> <li>€ 60175002789</li> <li>© JUNE108PROPERTY@GMAIL.COM</li> </ul> |
|                                                                                                                                                                                                                                                                                                                                                      |                                                                                                                                            |

## **Property Detail**

#Multiple car park available within the building compound #A choice address located in a busting and booming neighberhood #Modern design& Well Maintain #Well connected to highly developed transportation network #For Rent [2] Suitable for warehousing/manufacturing/production Huge ground floor usable area