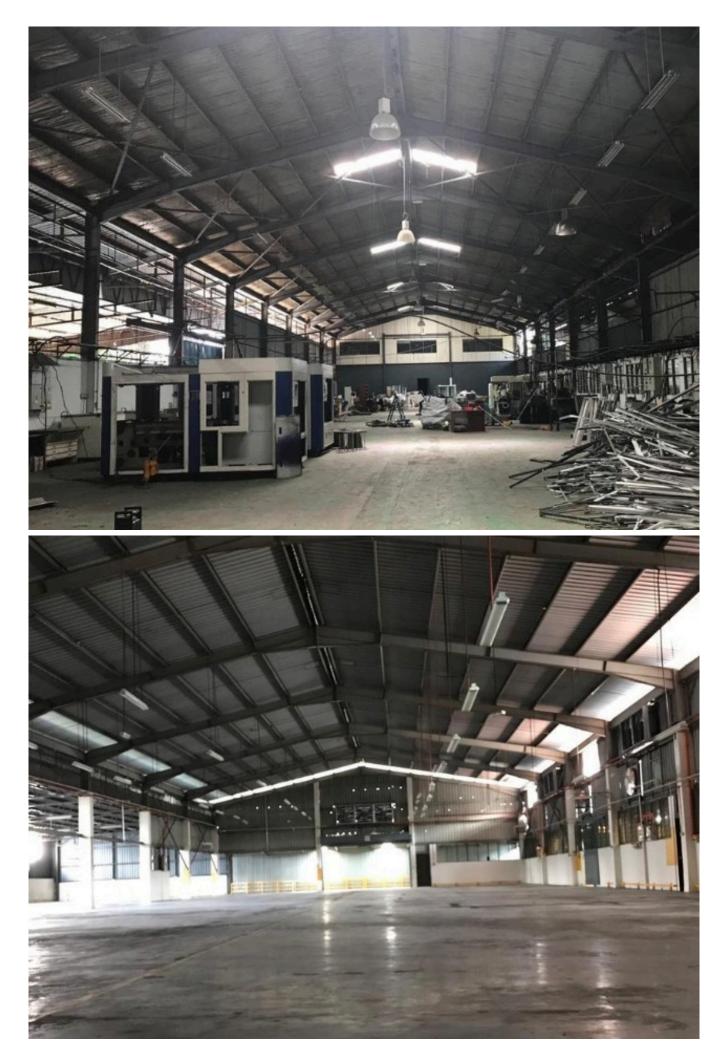

## Balakong Jaya Nouvelle Ind Park Detached Factory for rent

| Property Detail                                                                                                                                                                                                                                                                                                                                      | Agent Detail                                                                                                                               |
|------------------------------------------------------------------------------------------------------------------------------------------------------------------------------------------------------------------------------------------------------------------------------------------------------------------------------------------------------|--------------------------------------------------------------------------------------------------------------------------------------------|
| Listing Type: RENT<br>Category Type: Industrial<br>Property Type: Detached factory<br>State: Selangor<br>City: Balakong<br>Postcode: 43300<br>Rental Per month: 80000<br>Build-up: 57,000.00 sq.ft<br>Land Area: 72,000.00 sq.ft - 0 x 0<br>Power supply(AMP): 300<br>Ceiling height(ft): 35.00<br>Occupancy Status: vacant<br>Unit Type: Corner Lot | <ul> <li>CHEONG LAI CHENG</li> <li>REN 07033</li> <li>€ 60175002789</li> <li>€ 60175002789</li> <li>© JUNE108PROPERTY@GMAIL.COM</li> </ul> |
|                                                                                                                                                                                                                                                                                                                                                      |                                                                                                                                            |

## **Property Detail**

#Multiple car park available within the building compound #A choice address located in a busting and booming neighberhood #Modern design& Well Maintain #Well connected to highly developed transportation network #For Rent [2] Suitable for warehousing/manufacturing/production Huge ground floor usable area