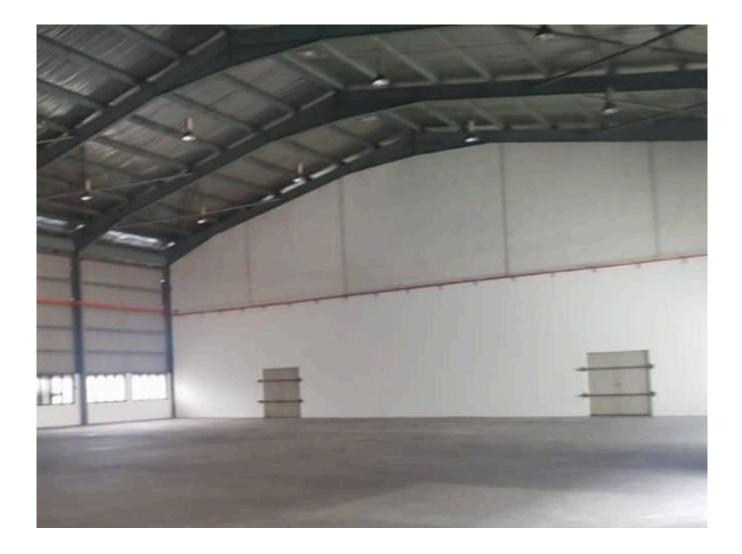

## Balakong Jaya Nouvelle Ind Park Detached Factory for rent

| Property Detail                                                                                                                                                                                                                                                                                                                                      | Agent Detail                                                                                                                               |
|------------------------------------------------------------------------------------------------------------------------------------------------------------------------------------------------------------------------------------------------------------------------------------------------------------------------------------------------------|--------------------------------------------------------------------------------------------------------------------------------------------|
| Listing Type: RENT<br>Category Type: Industrial<br>Property Type: Detached factory<br>State: Selangor<br>City: Balakong<br>Postcode: 43300<br>Rental Per month: 80000<br>Build-up: 57,000.00 sq.ft<br>Land Area: 72,000.00 sq.ft - 0 x 0<br>Power supply(AMP): 300<br>Ceiling height(ft): 35.00<br>Occupancy Status: vacant<br>Unit Type: Corner Lot | <ul> <li>CHEONG LAI CHENG</li> <li>REN 07033</li> <li>€ 60175002789</li> <li>€ 60175002789</li> <li>© JUNE108PROPERTY@GMAIL.COM</li> </ul> |
|                                                                                                                                                                                                                                                                                                                                                      |                                                                                                                                            |

## **Property Detail**

#Multiple car park available within the building compound #A choice address located in a busting and booming neighberhood #Modern design& Well Maintain #Well connected to highly developed transportation network #For Rent [2] Suitable for warehousing/manufacturing/production Huge ground floor usable area