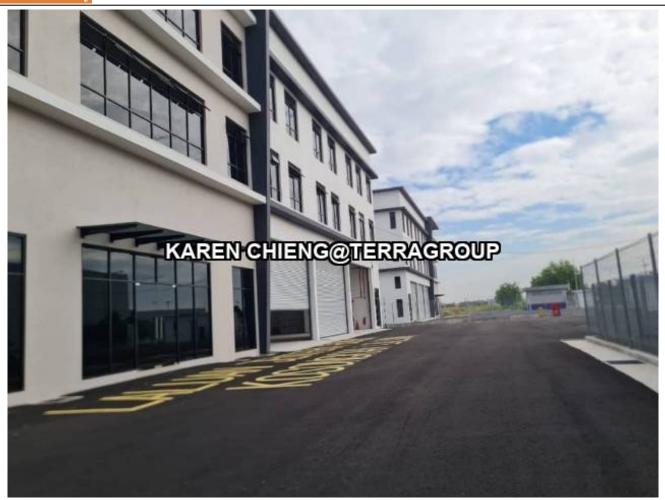

## **Property Detail**

**Listing Type: RENT Category Type: Industrial** 

**Property Type: Detached factory** 

State: Selangor City: Port Klang Postcode: 41200

Rental Per month: 170570 Build-up: 85,285.00 sq.ft Land Area: 3.00 acres - 0 x 0 Power supply(AMP): 1200 Ceiling height(ft): 36.00 Floor Loading(ton/m2): 3.00 Occupancy Status: vacant Unit Type: Intermediate

### Property Detail

PORT KLANG 3 acres or 6 acres Detached factory ready for new tenant by End December 2023.

Early Booking is encouraged to secure this unique designed Factory.

Suitable for manufacturing.well thought designed layout throughout

Prime location of Port Klang

Contact Karen@ 0162099797 for exclusive site viewing anytime. TQ NB.Photos for illustration purpose to protect all parties involved.

Page 6 of 6