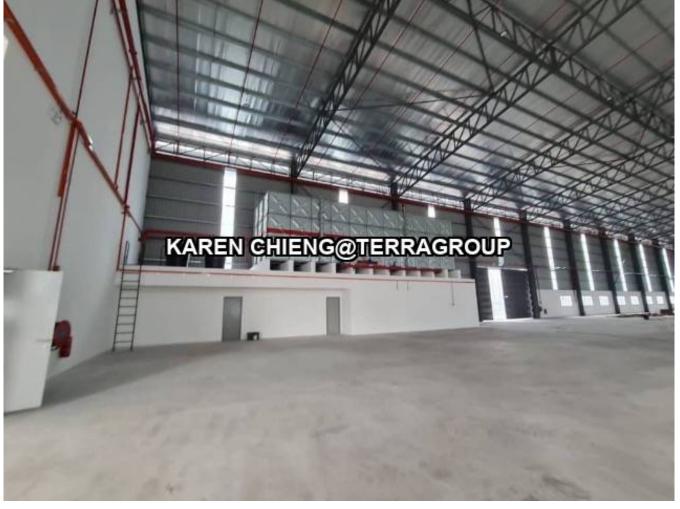

## **Property Detail**

**Listing Type: RENT Category Type: Industrial** 

**Property Type: Detached factory** 

State: Selangor City: Port Klang Postcode: 41200

Rental Per month: 170570 Build-up: 85,285.00 sq.ft Land Area: 3.00 acres - 0 x 0 Power supply(AMP): 1200 Ceiling height(ft): 36.00 Floor Loading(ton/m2): 3.00 Occupancy Status: vacant Unit Type: Intermediate

### Property Detail

PORT KLANG 3 acres or 6 acres Detached factory ready for new tenant by End December 2023.

Early Booking is encouraged to secure this unique designed Factory.

Suitable for manufacturing.well thought designed layout throughout