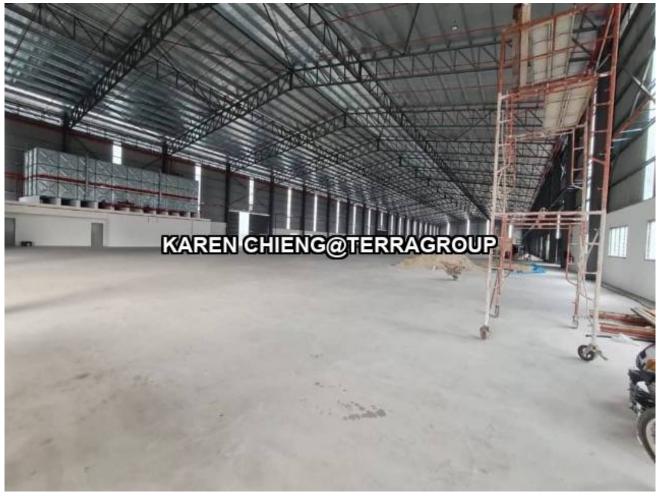

## **Property Detail**

**Listing Type: RENT Category Type: Industrial** 

**Property Type: Detached factory** 

State: Selangor City: Port Klang Postcode: 41200

Rental Per month: 170570 Build-up: 85,285.00 sq.ft Land Area: 3.00 acres - 0 x 0 Power supply(AMP): 1200 Ceiling height(ft): 36.00 Floor Loading(ton/m2): 3.00 Occupancy Status: vacant Unit Type: Intermediate

### Property Detail

PORT KLANG 3 acres or 6 acres Detached factory ready for new tenant by End December 2023.

Early Booking is encouraged to secure this unique designed Factory.

Suitable for manufacturing.well thought designed layout throughout