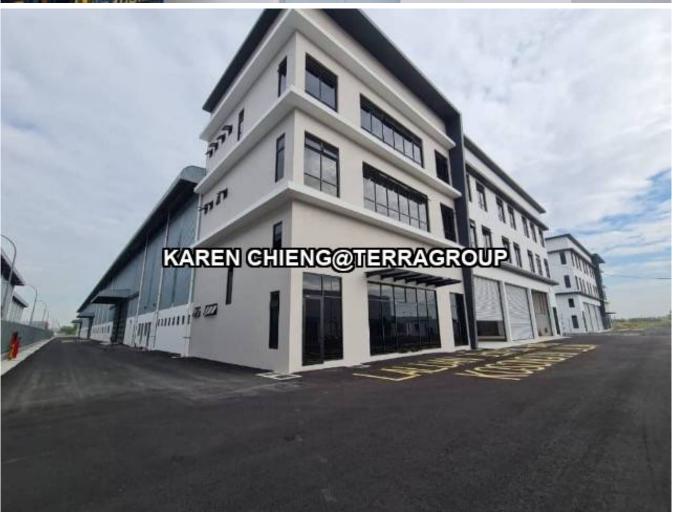

## **Property Detail**

**Listing Type: RENT Category Type: Industrial** 

**Property Type: Detached factory** 

State: Selangor City: Port Klang Postcode: 41200

Rental Per month: 170570 Build-up: 85,285.00 sq.ft Land Area: 3.00 acres - 0 x 0 Power supply(AMP): 1200 Ceiling height(ft): 36.00 Floor Loading(ton/m2): 3.00 Occupancy Status: vacant Unit Type: Intermediate

### Property Detail

PORT KLANG 3 acres or 6 acres Detached factory ready for new tenant by End December 2023.

Early Booking is encouraged to secure this unique designed Factory.

Suitable for manufacturing.well thought designed layout throughout

Prime location of Port Klang

Contact Karen@ 0162099797 for exclusive site viewing anytime. TQ NB.Photos for illustration purpose to protect all parties involved.

Page 6 of 6