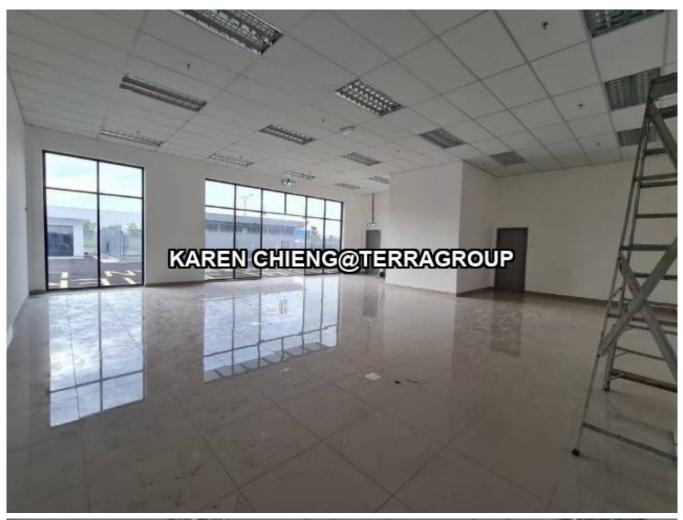

## **Property Detail**

**Listing Type: RENT Category Type: Industrial** 

**Property Type: Detached factory** 

State: Selangor City: Port Klang Postcode: 41200

Rental Per month: 170570 Build-up: 85,285.00 sq.ft Land Area: 3.00 acres - 0 x 0 Power supply(AMP): 1200 Ceiling height(ft): 36.00 Floor Loading(ton/m2): 3.00 Occupancy Status: vacant Unit Type: Intermediate

### Property Detail

PORT KLANG 3 acres or 6 acres Detached factory ready for new tenant by End December 2023.

Early Booking is encouraged to secure this unique designed Factory.

Suitable for manufacturing.well thought designed layout throughout

Prime location of Port Klang

Contact Karen@ 0162099797 for exclusive site viewing anytime. TQ NB.Photos for illustration purpose to protect all parties involved.

Page 6 of 6